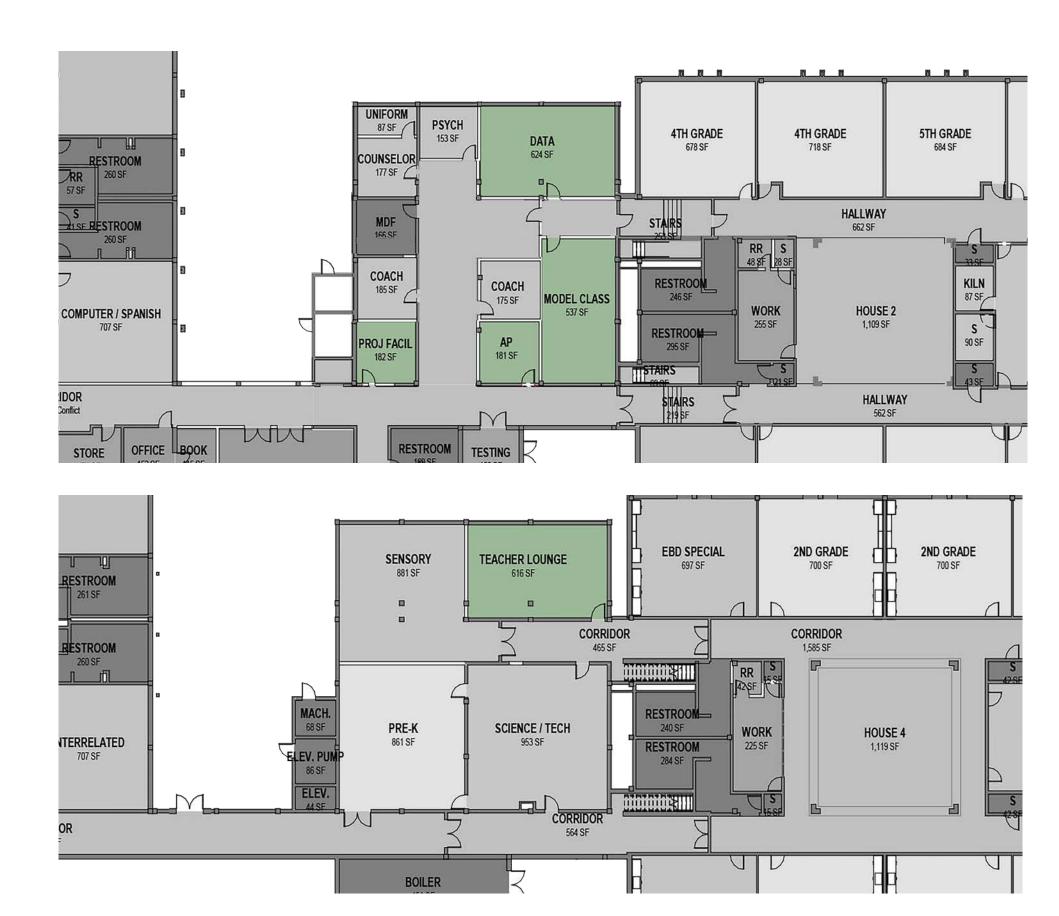

Existing Main Level Floor Plan



Existing Lower Level Floor Plan

Sight lines Parent resources Interior finishes Student support security houses attendance Flexible learning curb appeal courtyard Space organization welcoming Space activation stairwells neighborhood Arts integration family Magic Staff development



What we have heard





Option 1 Main Level Floor Plan



Option 1 Lower Level Floor Plan





Option 2 Main Level Floor Plan



Option 2 Lower Level Floor Plan





Option 1 & 2



Feature Space Gymnasium



Feature Space Media Center





Feature Space Parent Center



### Lower Level





## **OPTION 1 Creative Arts**



### **OPTION 2 Creative Arts**



### Lower Level







## **OPTION 1 Houses**



### Lower Level







## **OPTION 2 Houses**



#### Lower Level





## **OPTION 1 Teacher Support**



## **OPTION 2 Teacher Support**



#### Lower Level





# **OPTION 1 Student Support**



#### Lower Level





## **OPTION 2 Student Support**



### Lower Level







### OPTION 1 Classrooms



### Lower Level







OPTION 2 Classrooms